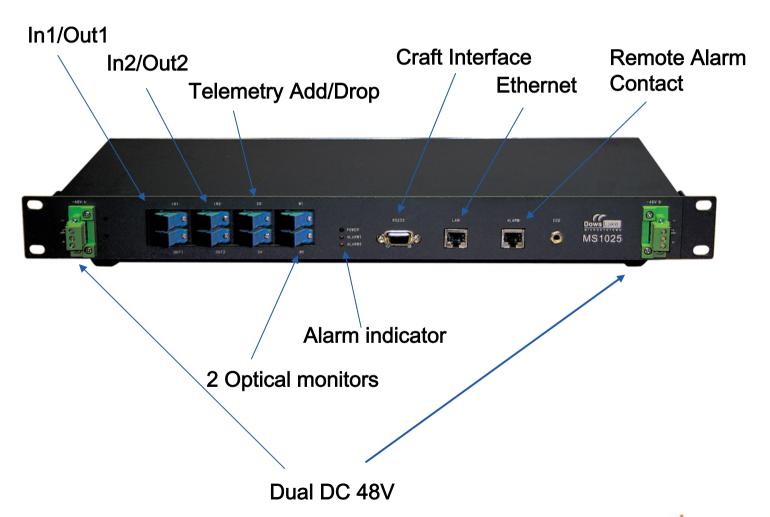

## **MS1025 Optical Amplifier Shelf**

**Smart Network Building Blocks – From Ethernet to WDM** 