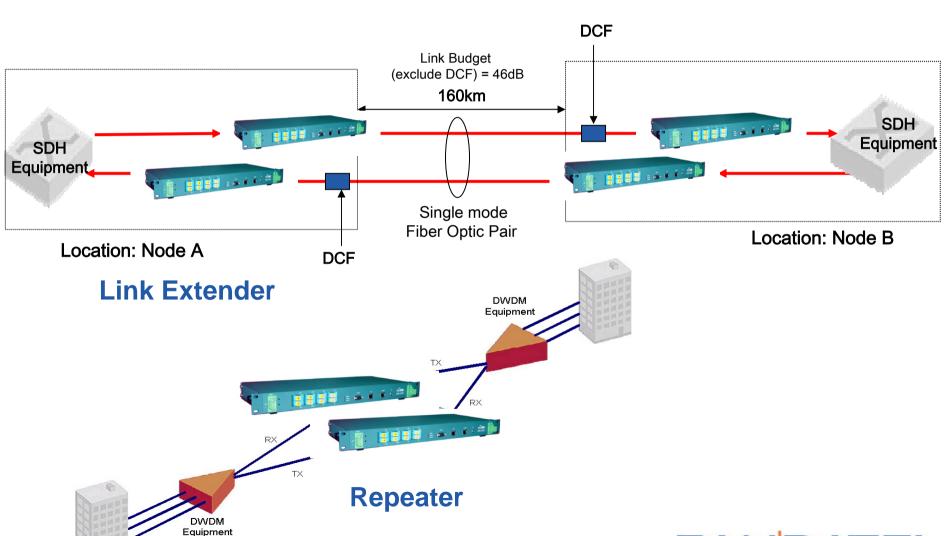

**Smart Network Building Blocks – From Ethernet to WDM** 

**MS1025: Optical amplifier** 





## **MS1025 Optical Amplifier Shelf**



**Smart Network Building Blocks – From Ethernet to WDM** 







## **YUMIX MS1025 Applications**



## **Smart Network Building Blocks – From Ethernet to WDM**







## **YUMIX MS1025 Features**



Smart Network Building Blocks – From Ethernet to WDM

- Single and Simple Platform
- Custom EDFA performance with Client Specific Optical Parameters
- Variable Gain with Integrated VOA Available
- Mid-stage with Automatic DCM Detection Available
- Redundant DC power supply or one AC power supply
- Command Line Interface (CLI), Telnet and TL1
- SNMP and Web-based management